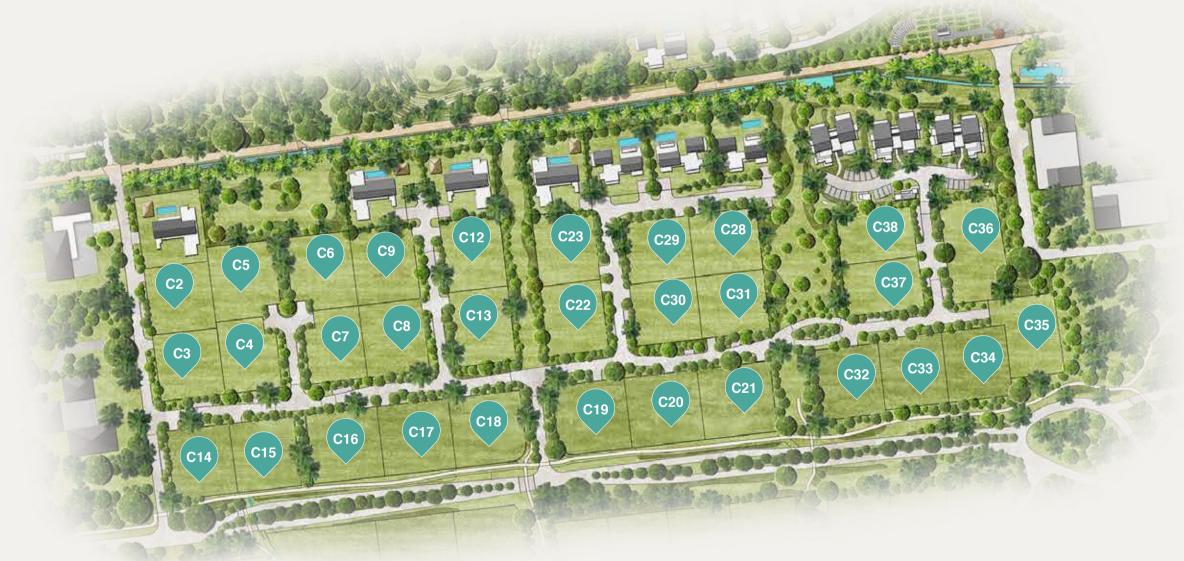

## L'Écho des Champs

Demera villas, apartments and penthouses

| Plot | Villa's surface<br>area (m²) | Plot's surface<br>area (m²) |
|------|------------------------------|-----------------------------|
| C1   | 329                          | 1,183                       |
| C10  | 329                          | 1,116                       |
| C11  | 329                          | 1,111                       |
| C24  | 329                          | 1,166                       |
| C25  | 296                          | 1,055                       |
| C26  | 296                          | 1,072                       |
| C27  | 296                          | 1,101                       |
|      |                              |                             |

## L'Écho des Champs

Serviced land

| Serviced plot | Surface area (m²) |
|---------------|-------------------|
| C20           | 1,294             |
| C21           | 1,293             |
| C22           | 1,076             |
| C23           | 1,078             |
| C28           | 1,058             |
| C29           | 1,031             |
| C30           | 1,033             |
| C31           | 1,062             |
| C32           | 1,128             |
| C33           | 1,133             |
| C34           | 1,131             |
| C35           | 1,161             |
| C36           | 1,519             |
| C37           | 999               |
| C38           | 965               |
|               |                   |