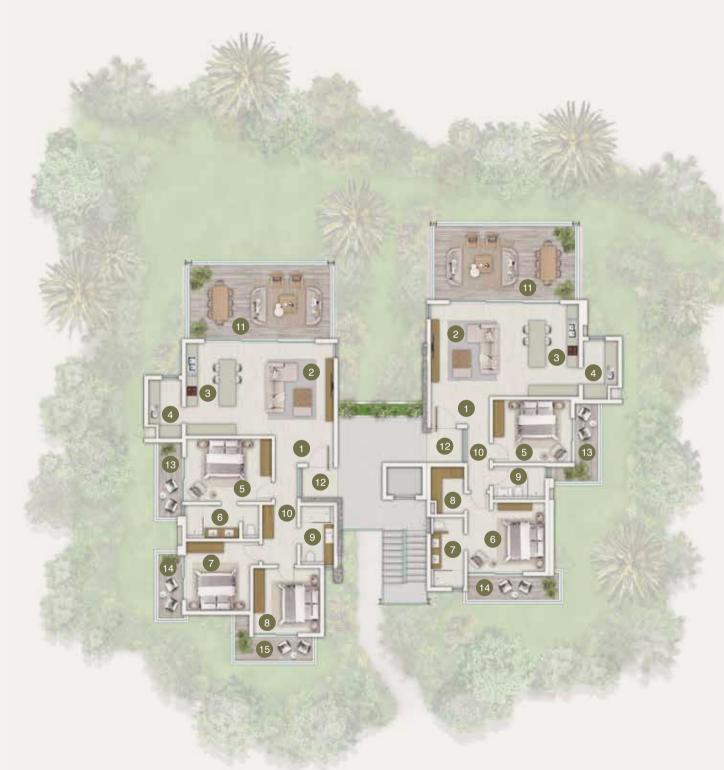

#### L'Écho des Champs – Apartments First floor plan

| First floor - 3 bedrooms |                 |                        |
|--------------------------|-----------------|------------------------|
|                          | Internal Areas  | Net Internal Area (m²) |
| 1.                       | Entrance lobby  | 4.7                    |
| 2.                       | Living          | 20                     |
| 3.                       | Kitchen         | 20                     |
| 4.                       | Laundry         | 5.2                    |
| 5.                       | Master bedroom  | 15.7                   |
| 6.                       | Master bathroom | 6.9                    |
| 7.                       | Bedroom 2       | 13.5                   |
| 8.                       | Bedroom 3       | 12.6                   |
| 9.                       | Bathroom        | 5.7                    |
| 10.                      | Corridor        | 8.7                    |
| 11.                      | Veranda         | 30.4                   |
| Tota                     | al              | 143.79                 |

| First floor - 2 bedrooms |                        |  |
|--------------------------|------------------------|--|
| External Areas           | Net Internal Area (m²) |  |
| 12. Entrance             | 3.6                    |  |
| 13. Master terrace       | 5.1                    |  |
| 14. Terrace 2            | 4.4                    |  |
| 15. Terrace 3            | 6.2                    |  |

Gross External Area

**191** m<sup>2</sup>

| First floor - 3 bedrooms |                 |                        |
|--------------------------|-----------------|------------------------|
|                          | Internal Areas  | Net Internal Area (m²) |
| 1.                       | Entrance lobby  | 4.7                    |
| 2.                       | Living          | 20.0                   |
| 3.                       | Kitchen         | 20.0                   |
| 4.                       | Laundry         | 5.6                    |
| 5.                       | Bedroom 2       | 14.2                   |
| 6.                       | Master bedroom  | 16.2                   |
| 7.                       | Master bathroom | 6.7                    |
| 8.                       | Master dressing | 4.3                    |
| 9.                       | Bathroom 2      | 5.0                    |
| 10.                      | Corridor        | 4.2                    |
| 11.                      | Veranda         | 30.4                   |
| Total                    |                 | 131.7                  |

|     | First floor - 2 bedrooms |                        |
|-----|--------------------------|------------------------|
|     | Internal Areas           | Net Internal Area (m²) |
| 12. | Entrance                 | 3.6                    |
| 13. | Terrace 2                | 6.3                    |
| 14. | Master terrace           | 6.3                    |