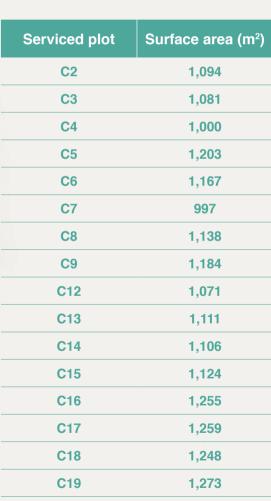

## Serviced land

Invest in a superb serviced plot ranging from 965 to 1,519m² at Anahita Beau Champ and design your dream villa close to all the estate's amenities.

Choose your own team of consultants and contractors, and manage your budget to bring your vision to life while adhering to the estate's architectural and landscaping guidelines.

## L'Écho des Champs

Serviced land

| Serviced plot | Surface area (m²) |
|---------------|-------------------|
| C20           | 1,294             |
| C21           | 1,293             |
| C22           | 1,076             |
| C23           | 1,078             |
| C28           | 1,058             |
| C29           | 1,031             |
| C30           | 1,033             |
| C31           | 1,062             |
| C32           | 1,128             |
| C33           | 1,133             |
| C34           | 1,131             |
| C35           | 1,161             |
| C36           | 1,519             |
| C37           | 999               |
| C38           | 965               |
|               |                   |