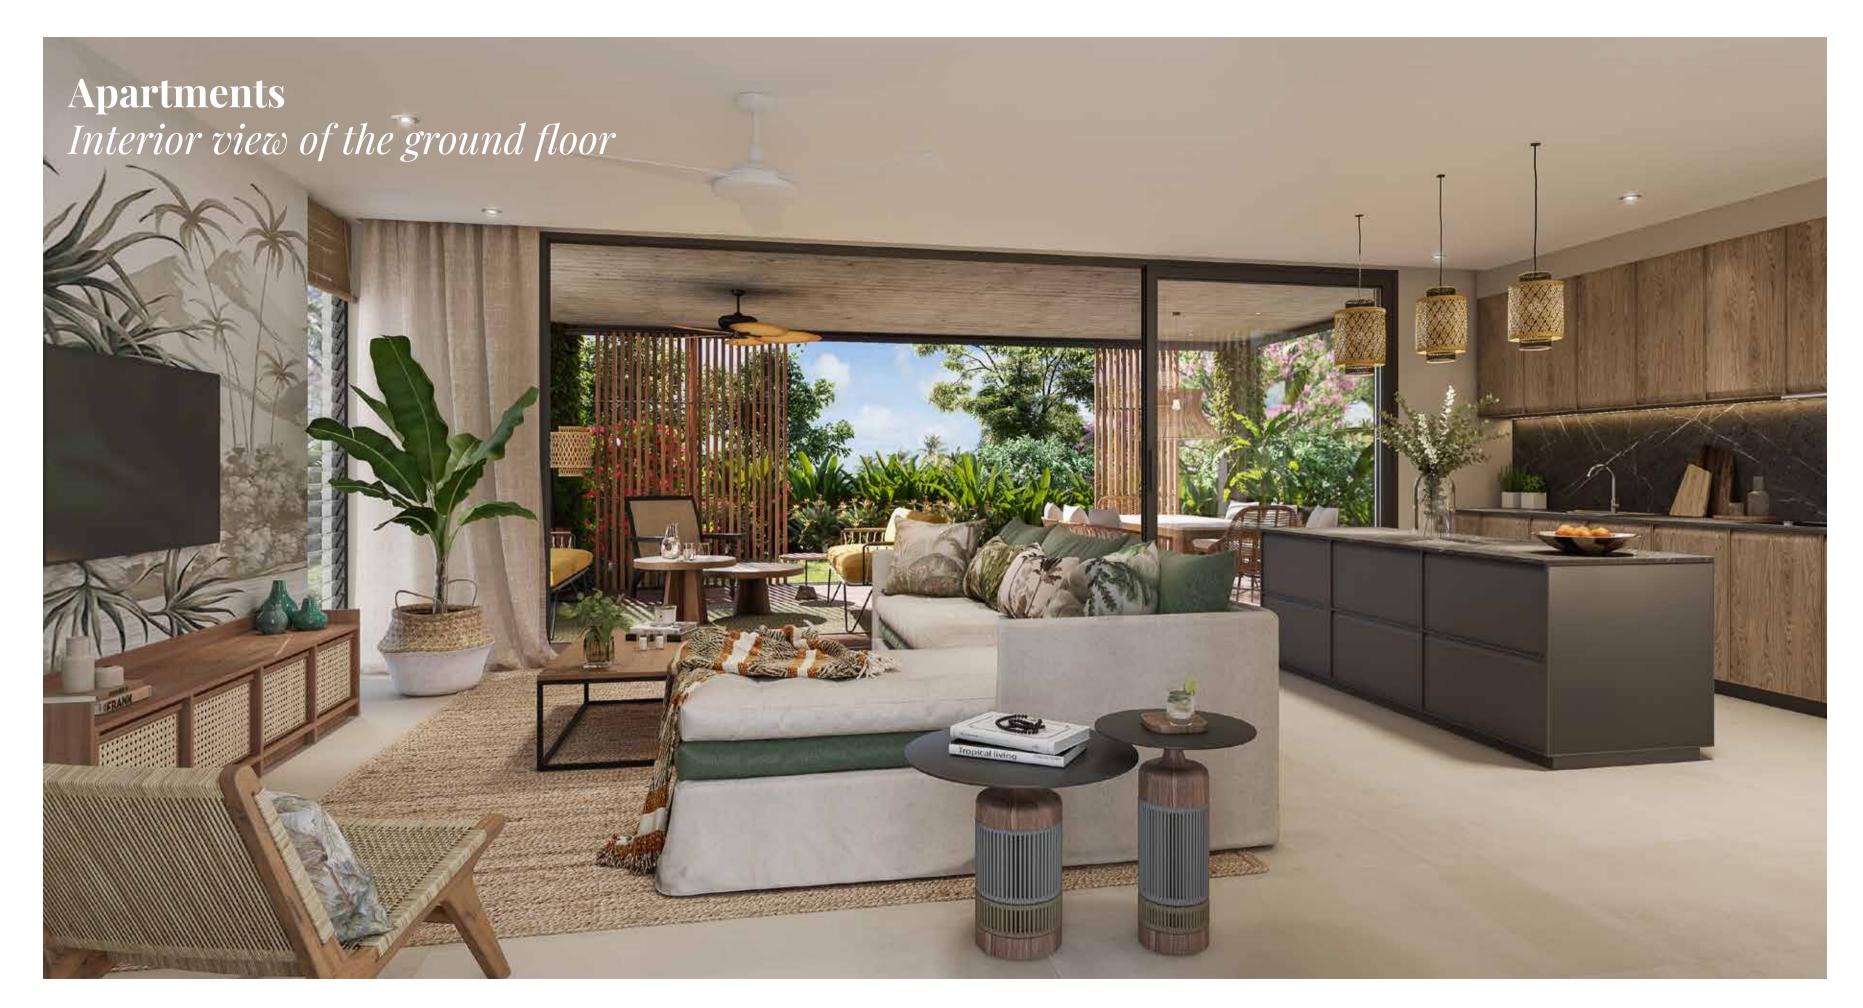

## Apartments and penthouses

Located just a few steps from Zeste, the bustling heart of the Smart City, complete with cafes, shops and a swimming pool, L'Écho des Champs offers spacious apartments that are divided into three 5-unit residences, with two on the ground floor, two on the first, and a penthouse on the top floor.

To preserve the rural and authentic feel of the site, nature is part of the architectural concept, with beautiful vegetation surrounding each residence, providing a serene and peaceful atmosphere, conducive to a more human-scale approach to living.

The verandas, balustrades and metal staircases are reminiscent of the industrial architecture of the old factory, which is an integral part of the project, adding to its unique character and charm.

Apartments: from 174 to 191 m²