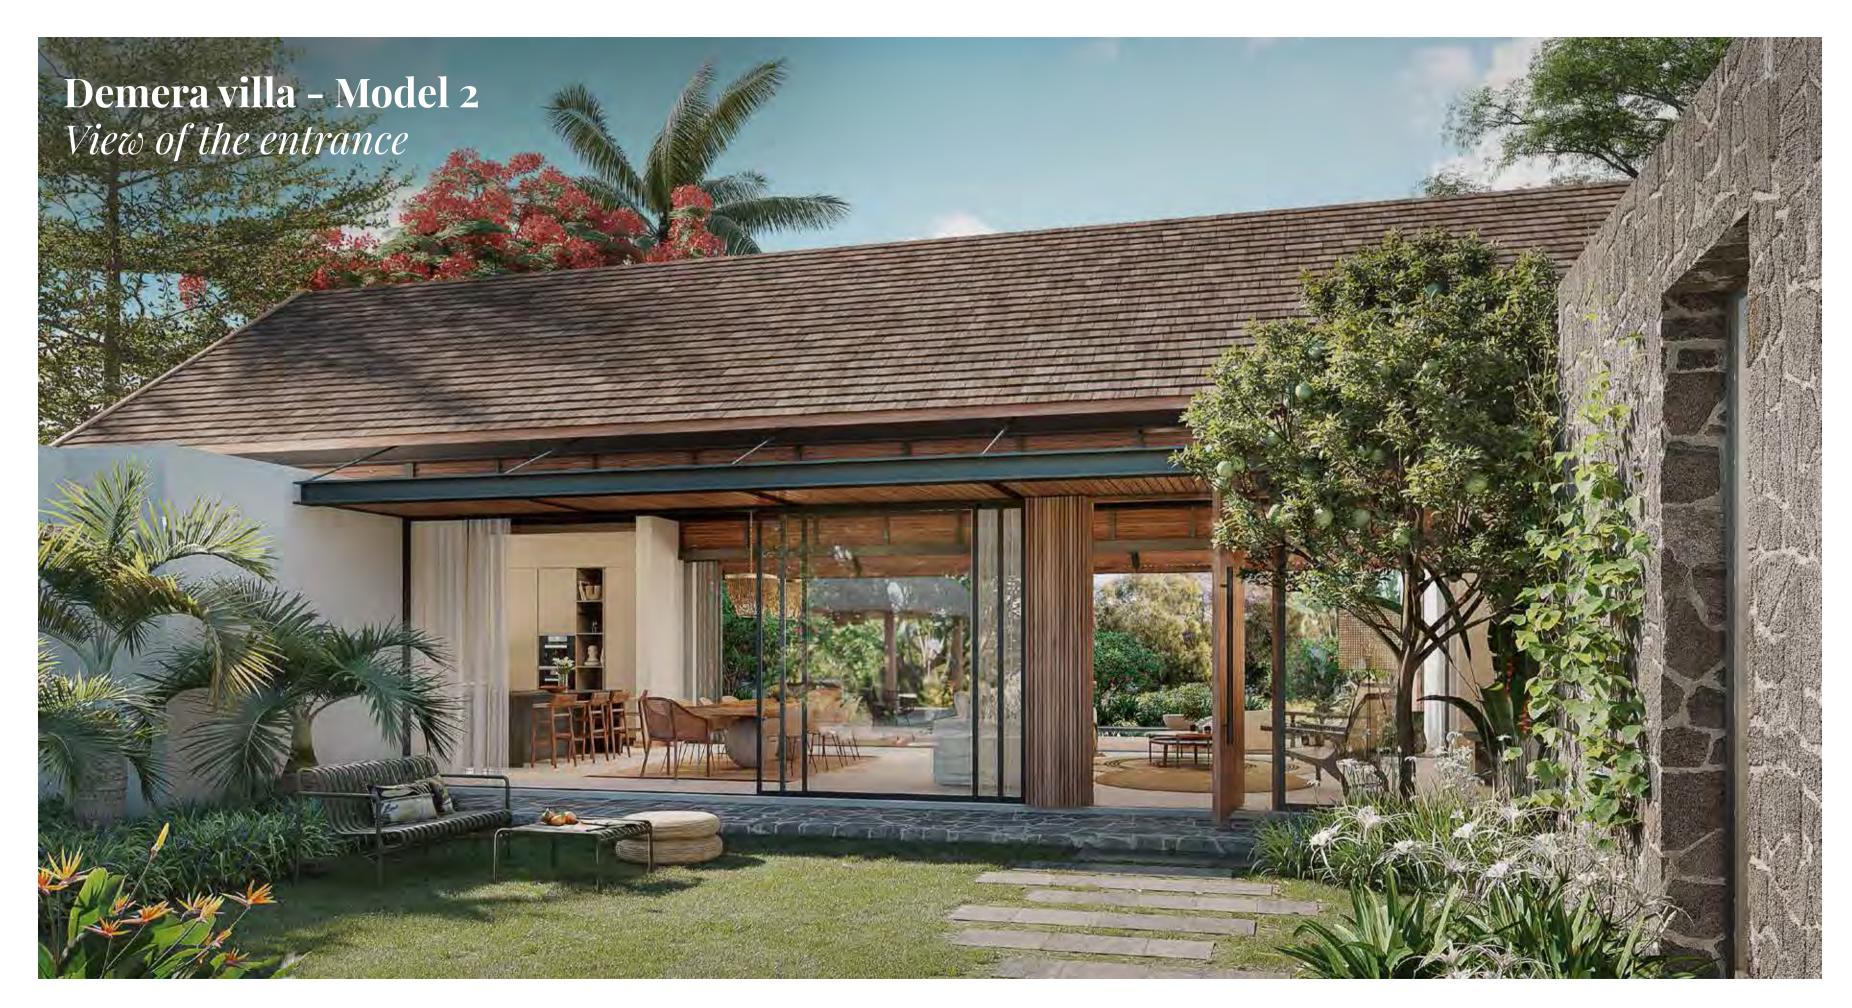

### Demera villa - Model 2

These stunning villas situated along Palm Alley benefit from a dual north-south orientation, allowing natural light to flood the living areas and create a welcoming and cosy atmosphere throughout the day.

Inspired by local Mauritian architecture, the Demera villas offer a generous central space serving as a living room, dining room, and kitchen, with direct access to the garden and a beautiful pool. The typically Mauritian gable roofs promote excellent air circulation, reinforcing the sense of spaciousness.

The choice organic materials such as grey stone walls with white corded joints as used in back in the day, along with the roof style and the awnings, creates a rustic and authentic ambiance. The bedrooms feature large bay windows, providing comfortable and breezy spaces for restful nights.