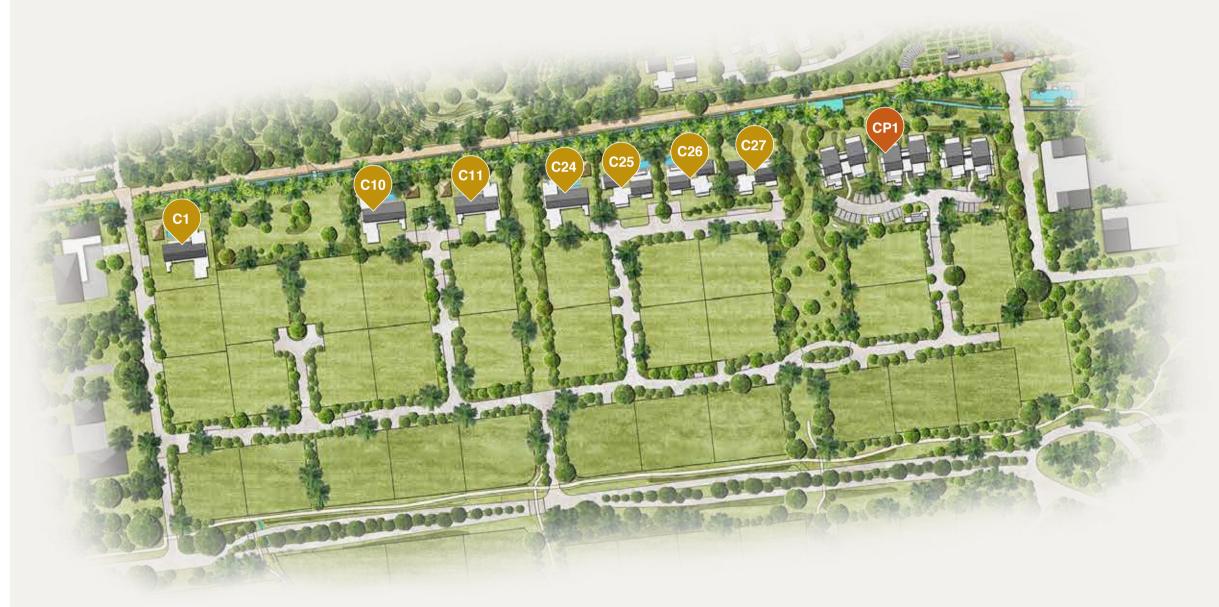

## L'Écho des Champs

Demera villas, apartments and penthouses

| Plot | Villa's surface<br>area (m²) | Plot's surface<br>area (m²) |
|------|------------------------------|-----------------------------|
| C1   | 329                          | 1,183                       |
| C10  | 329                          | 1,116                       |
| C11  | 329                          | 1,111                       |
| C24  | 329                          | 1,166                       |
| C25  | 296                          | 1,055                       |
| C26  | 296                          | 1,072                       |
| C27  | 296                          | 1,101                       |
|      |                              |                             |

| CP1                  | Surface area (m²) |
|----------------------|-------------------|
| 2-bedroom apartments | 174               |
| 3-bedroom apartments | 190               |
| 3-bedroom penthouses | 299               |