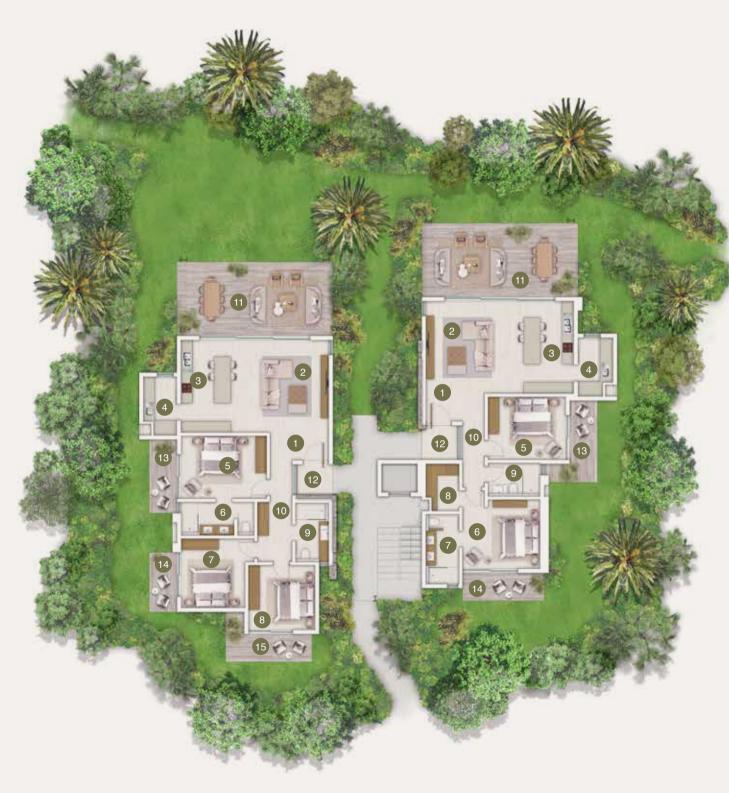

#### L'Écho des Champs – Apartments Ground floor plan

|      | Ground floor - 3 bedrooms |                        |  |
|------|---------------------------|------------------------|--|
|      | Internal Areas            | Net Internal Area (m²) |  |
| 1.   | Entrance lobby            | 4.7                    |  |
| 2.   | Living                    | 20.0                   |  |
| 3.   | Kitchen                   | 20.0                   |  |
| 4.   | Laundry                   | 5.2                    |  |
| 5.   | Master bedroom            | 15.7                   |  |
| 6.   | Master bathroom           | 6.9                    |  |
| 7.   | Bedroom 2                 | 13.5                   |  |
| 8.   | Bedroom 3                 | 12.6                   |  |
| 9.   | Bathroom                  | 5.7                    |  |
| 10.  | Corridor                  | 8.7                    |  |
| 11.  | Veranda                   | 33.8                   |  |
| Tota | al                        | 147.2                  |  |

| Ground floor - 2 bedrooms |                        |  |
|---------------------------|------------------------|--|
| External Areas            | Net Internal Area (m²) |  |
| 12. Entrance              | 3.6                    |  |
| 13. Master terrace        | 5.9                    |  |
| 14. Terrace 2             | 4.8                    |  |
| 15. Terrace 3             | 8.1                    |  |

Gross external area

**190** m<sup>2</sup>

|      | Ground floor - 2 bedrooms |                        |
|------|---------------------------|------------------------|
|      | Internal Areas            | Net Internal Area (m²) |
| 1.   | Entrance lobby            | 4.7                    |
| 2.   | Living                    | 20.0                   |
| 3.   | Kitchen                   | 20.0                   |
| 4.   | Laundry                   | 5.6                    |
| 5.   | Bedroom 2                 | 14.2                   |
| 6.   | Master bedroom            | 16.2                   |
| 7.   | Master bathroom           | 6.7                    |
| 8.   | Master dressing           | 4.3                    |
| 9.   | Bathroom 2                | 5.0                    |
| 10.  | Corridor                  | 4.2                    |
| 11.  | Veranda                   | 33.8                   |
| Tota | al                        | 135.2                  |

| Ground floor - 2 bedrooms |                        |
|---------------------------|------------------------|
| External Areas            | Net Internal Area (m²) |
| 12. Entrance              | 3.6                    |
| 13. Terrace 2             | 7.9                    |
| 14. Master terrace        | 6.6                    |