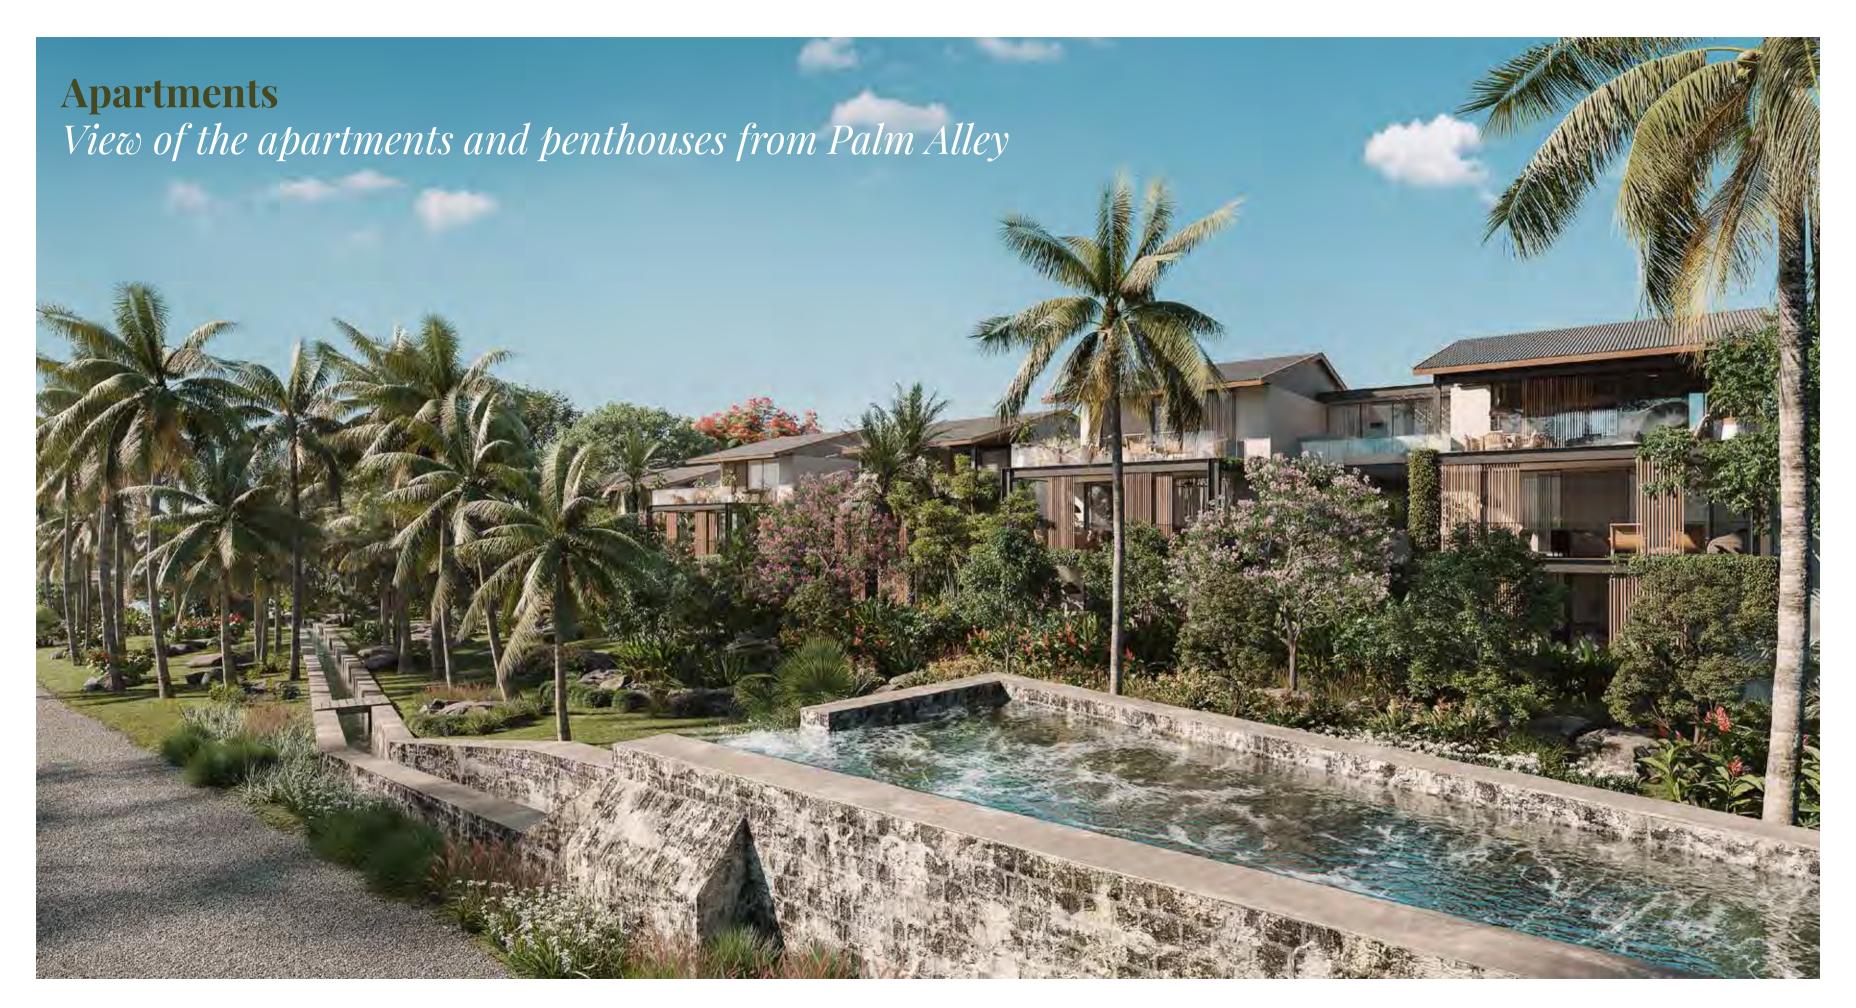

## Apartments and penthouses

Located just a few steps from Zeste, the bustling heart of the Smart City, complete with cafes, shops and a swimming pool, L'Écho des Champs offers spacious apartments that are divided into three 5-unit residences, with two on the ground floor, two on the first, and a penthouse on the top floor.

To preserve the rural and authentic feel of the site, nature is part of the architectural concept, with beautiful vegetation surrounding each residence, providing a serene and peaceful atmosphere, conducive to a more human-scale approach to living.

The pitched roofs of the penthouses blend harmoniously into the surrounding landscape, while the wooden sunshades offer protection and privacy within the comfortable and inviting living spaces that overlook the beautiful Palm Alley.

The verandas, balustrades and metal staircases are reminiscent of the industrial architecture of the old factory, which is an integral part of the project, adding to its unique character and charm.

Apartments: from 174 to 191 m²