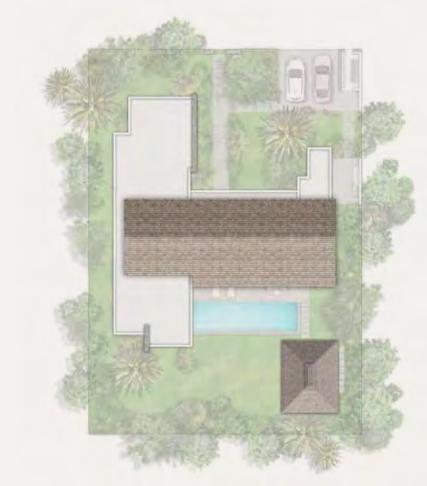

#### L'Écho des Champs - Demera villas - Model 2 Floor and roof plans

|      | Internal Areas        | Net Internal Area (m²) |
|------|-----------------------|------------------------|
| 1.   | Living & dining       | 67.8                   |
| 2.   | TV room & office      | 35.1                   |
| 3.   | Kitchen               | 15.6                   |
| 4.   | Laundry               | 9.6                    |
| 5.   | Store                 | 5.4                    |
| 6.   | Corridor              | 5.4                    |
| 7.   | Master bedroom        | 19.9                   |
| 8.   | Master dressing       | 5.9                    |
| 9.   | Master bathroom       | 7.1                    |
| 10.  | Master WC             | 1.5                    |
| 11.  | Bedroom 2             | 15.5                   |
| 12.  | Dressing 2            | 5.2                    |
| 13.  | Bathroom 2            | 5.9                    |
| 14.  | Bedroom 3             | 14.6                   |
| 15.  | Bathroom 3 & Guest WC | 7.1                    |
| Tota | al                    | 221.9                  |

| External Areas     | Net Internal Area (m²) |
|--------------------|------------------------|
| 16. Porch          | 16.0                   |
| 17. Pool           | 35.0                   |
| 18. Pool shower    | 1.0                    |
| 19. Pool terrace   | 34.8                   |
| 20. Terrace 2      | 6.3                    |
| 21. Terrace 3      | 5.1                    |
| 22. Terrace 4      | 5.1                    |
| 23. Master terrace | 6.2                    |
| 24. Kitchen yard   | Plot specific          |
| 25. Bin area       | 5.5                    |

| External Areas (optional) (m²)       |      |  |
|--------------------------------------|------|--|
| 26. Gazebo (optional)                | 41.7 |  |
| 27. Master outdoor shower (optional) | 4.0  |  |