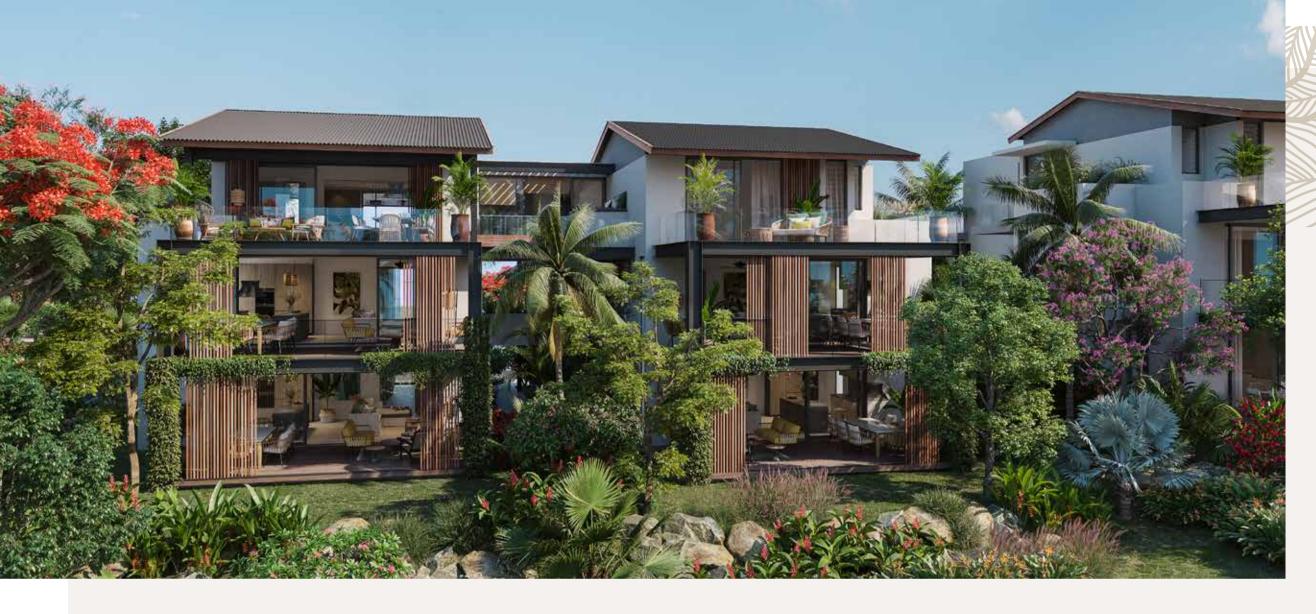

## Apartments and penthouses

Located just a few steps from Zeste, the bustling heart of the Smart City, complete with cafes, shops and a swimming pool, L'Écho des Champs offers spacious apartments that are divided into three 5-unit residences, with two on the ground floor, two on the first, and a penthouse on the top floor.

To preserve the rural and authentic feel of the site, nature is part of the architectural concept, with beautiful vegetation surrounding each residence, providing a serene and peaceful atmosphere, conducive to a more human-scale approach to living.

The pitched roofs of the penthouses blend harmoniously into the surrounding landscape, while the wooden sunshades offer protection and privacy within the comfortable and inviting living spaces that overlook the beautiful Palm Alley.

The verandas, balustrades and metal staircases are reminiscent of the industrial architecture of the old factory, which is an integral part of the project, adding to its unique character and charm.

Apartments: from 174 to 191 m²