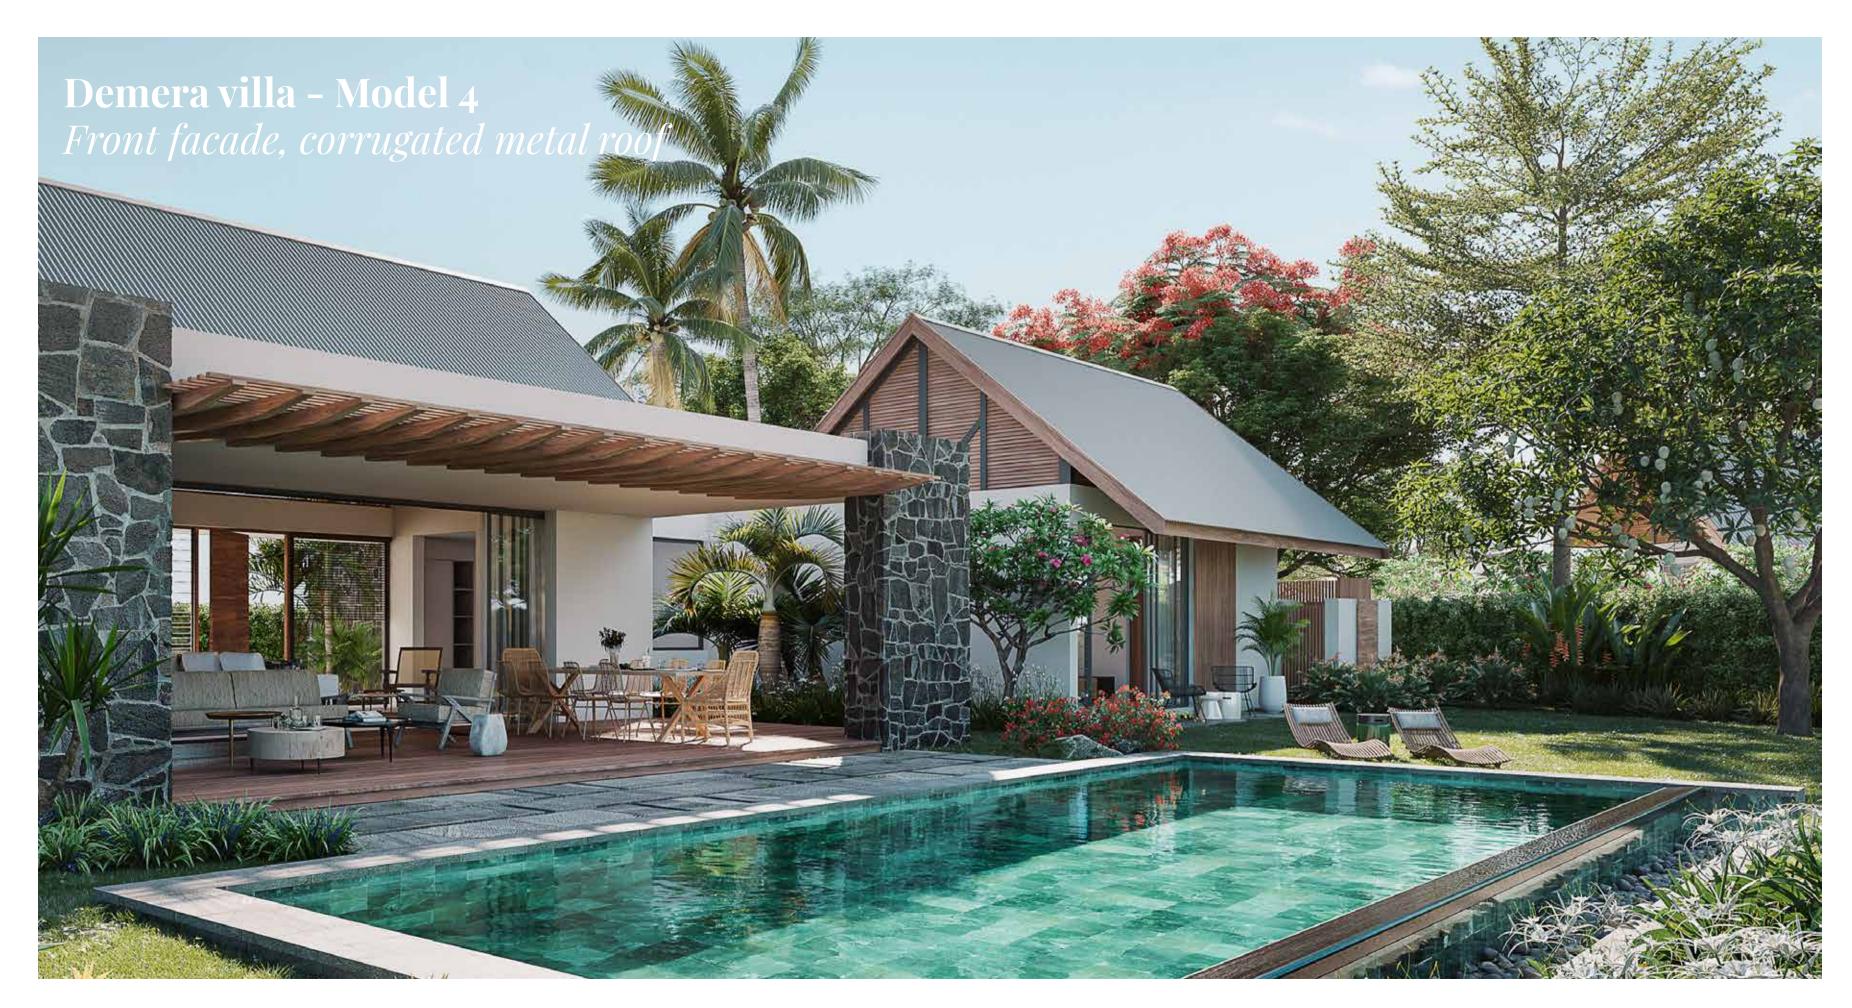

## Demera villa - Model 4

The Demera villas - Model 4 boast a magnificent view of Palm Alley and stand out for their spaciousness and open architecture, allowing for natural ventilation and sunlight to flood every room. These villas offer a harmonious layout of space, from the entrance to the main garden and pool, as well as the living room and expansive veranda. Additionally, you will have the pleasure of exploring a lush tropical garden filled with indigenous plants.

The combination of contemporary and rustic architecture, using natural materials and featuring a beautiful two-sloped gable roof, contribute to the undeniable charm and unique character of these villas. One of their greatest assets is their superb master suite, which includes a large bedroom, dressing room, glass en-suite bathroom, and spacious outdoor shower.

Villa available on plots: C25, C26, C27

Plots ranging from 1,055 to 1,101  $m^2$ 

Villa's surface area: 296 m²

3 bedrooms

3 bathrooms

As from

Rs **52.5** M