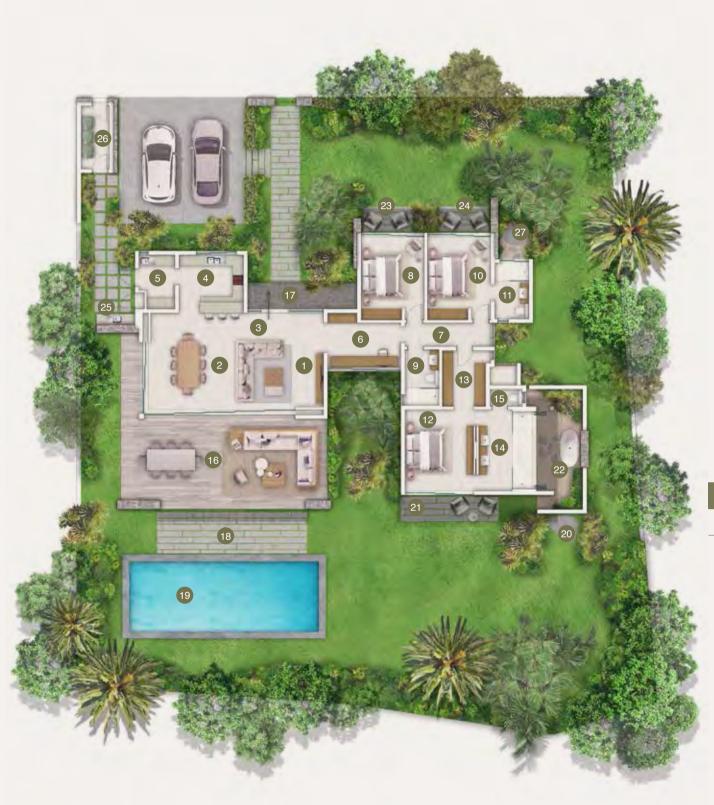

## L'Écho des Champs – Demera villa – Model 4 Floor and roof plans

|      | Internal Areas        | Net Internal Area (m²) |
|------|-----------------------|------------------------|
| 1.   | Living                | 19.8                   |
| 2.   | Dining                | 25.7                   |
| 3.   | Hall                  | 5.8                    |
| 4.   | Kitchen               | 11.5                   |
| 5.   | Laundry               | 5.5                    |
| 6.   | Corridor & office     | 10.8                   |
| 7.   | Corridor              | 6.1                    |
| 8.   | Bedroom 2             | 16.1                   |
| 9.   | Bathroom 2 & guest WC | 5.8                    |
| 10.  | Bedroom 3             | 16.1                   |
| 11.  | Bathroom              | 5.8                    |
| 12.  | Master bedroom        | 17.8                   |
| 13.  | Master dressing       | 7.6                    |
| 14.  | Master bathroom       | 13.3                   |
| 15.  | Master WC             | 1.7                    |
| 16.  | Veranda               | 60.4                   |
| Tota | al                    | 230.2                  |

| External Areas       | External Areas (m²) |
|----------------------|---------------------|
| 17. Porch            | 9.1                 |
| 18. Terrace 1        | 16.5                |
| 19. Pool             | 35                  |
| 20. Pool shower      | 1                   |
| 21. Master terrace   | 8.8                 |
| 22. Outdoor shower 1 | 16.5                |
| 23. Terrace 2        | 3.8                 |
| 24. Terrace 3        | 3.8                 |
| 25. Kitchen yard     | Plot specific       |
| 26. Bin area         | 5.5                 |

|     | External Arc                | ea (optional) (m²) |
|-----|-----------------------------|--------------------|
| 27. | Outdoor shower 2 (optional) | 3.7                |

Gross external area: 296 m<sup>2</sup>