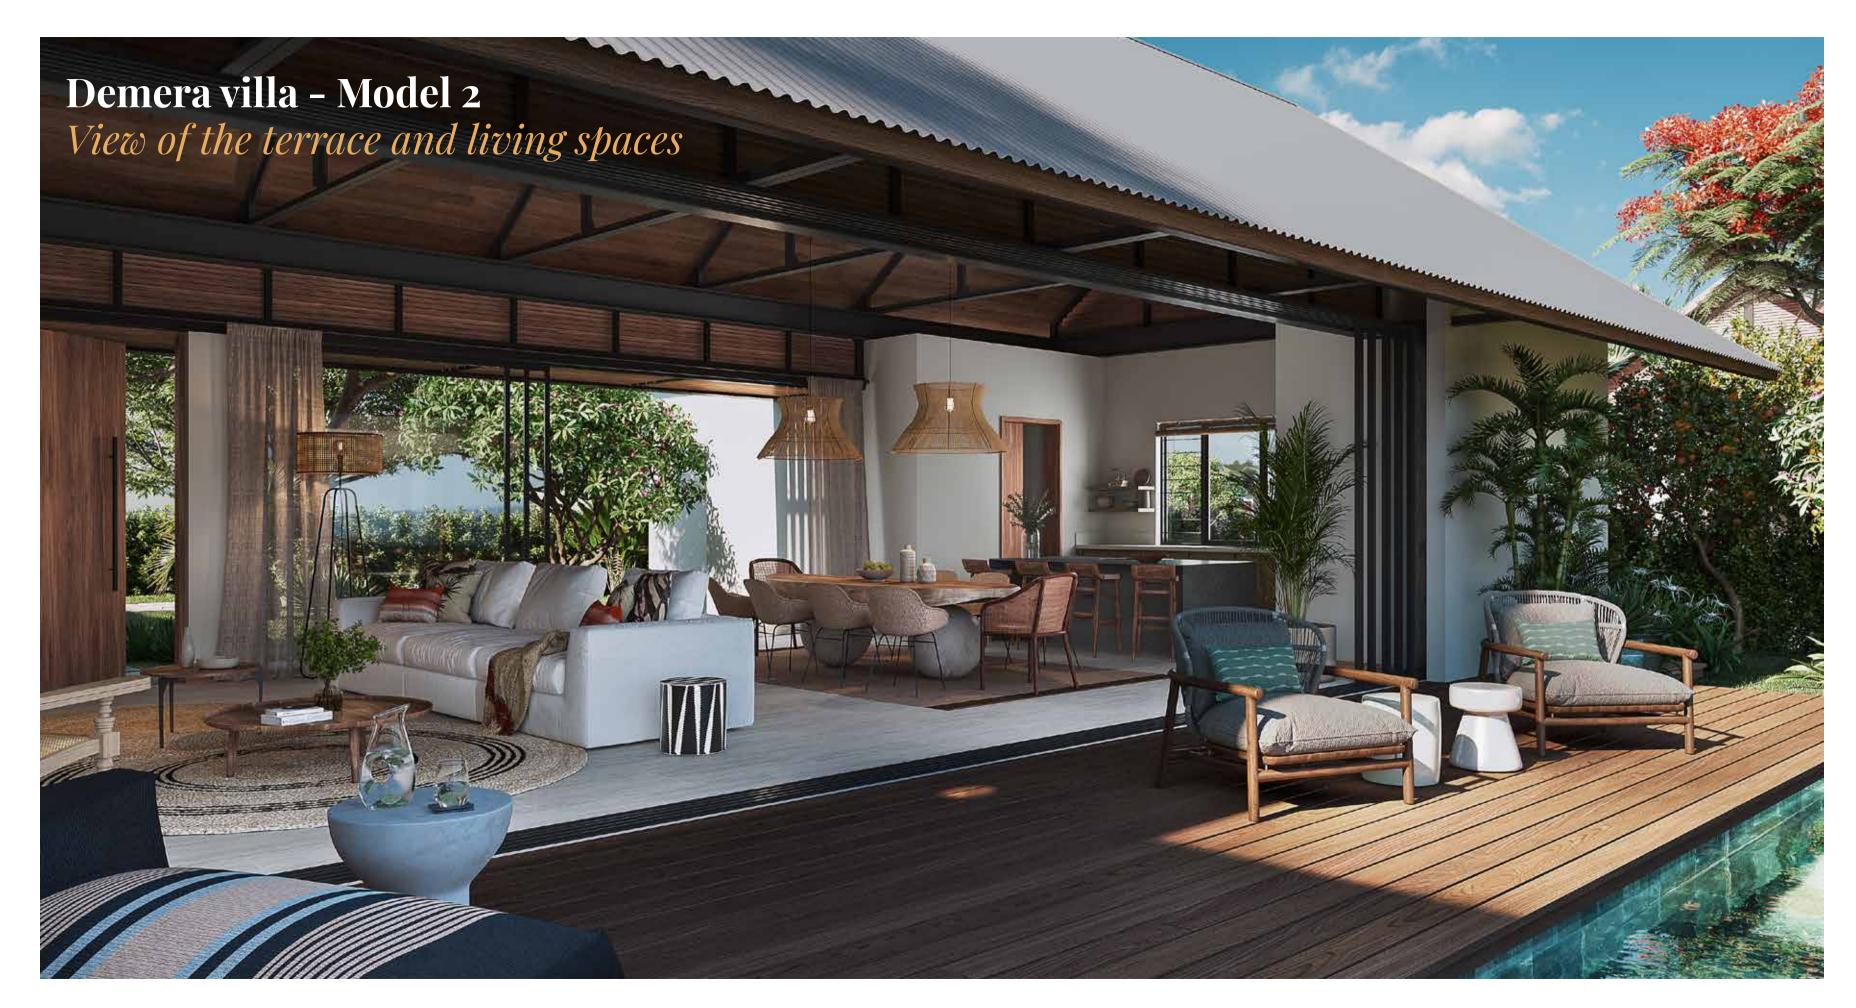

Inspired by local Mauritian architecture, the Demera villas offer a generous central space serving as a living room, dining room, and kitchen, with direct access to the garden and a beautiful pool. The typically Mauritian gable roofs promote excellent air circulation, reinforcing the sense of spaciousness.

The choice organic materials such as grey stone walls with white corded joints as used in back in the day, along with the roof style and the awnings, creates a rustic and authentic ambiance. The bedrooms feature large bay windows, providing comfortable and breezy spaces for restful nights.