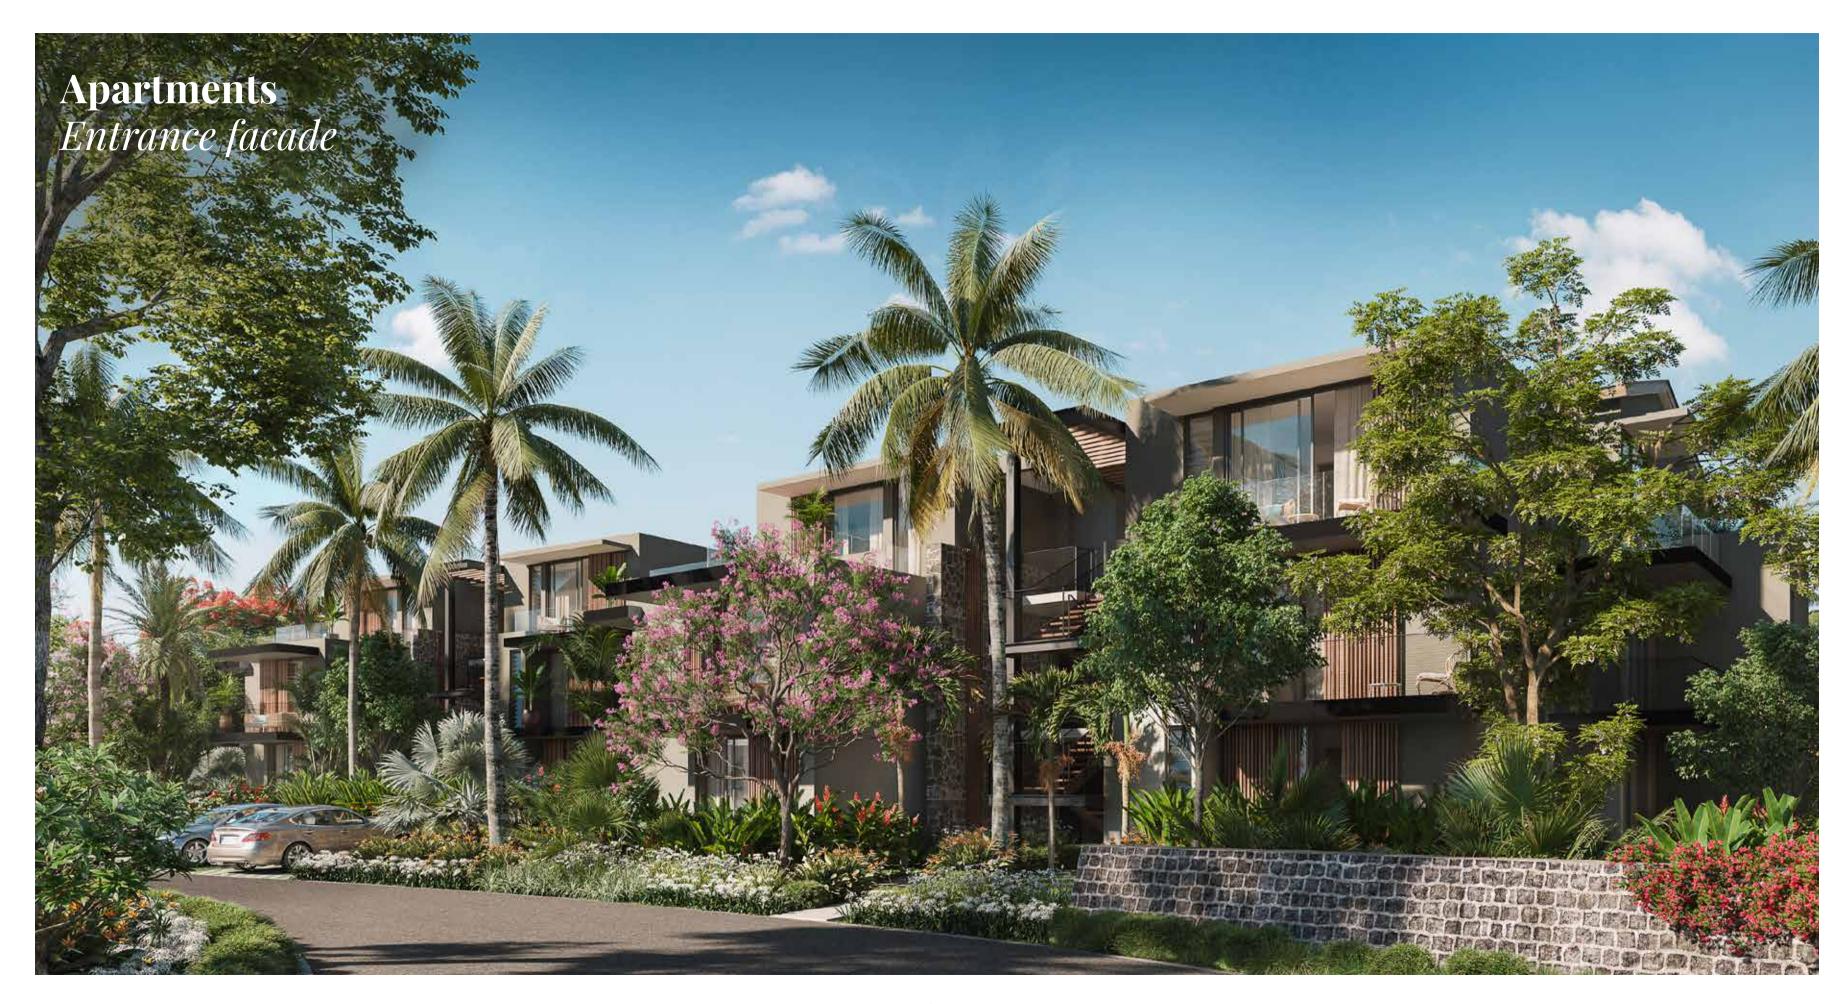

## Apartments and penthouses

Located just a few steps from Zeste, the bustling heart of the Smart City, complete with cafes, shops and a swimming pool, L'Écho des Champs offers spacious apartments that are divided into three 5-unit residences, with two on the ground floor, two on the first, and a penthouse on the top floor.

To preserve the rural and authentic feel of the site, nature is part of the architectural concept, with beautiful vegetation surrounding each residence, providing a serene and peaceful atmosphere, conducive to a more human-scale approach to living.

The pitched roofs of the penthouses blend harmoniously into the surrounding landscape, while the wooden sunshades offer protection and privacy within the comfortable and inviting living spaces that overlook the beautiful Palm Alley.

The verandas, balustrades and metal staircases are reminiscent of the industrial architecture of the old factory, which is an integral part of the project, adding to its unique character and charm.

Apartments: from 174 to 191 m²