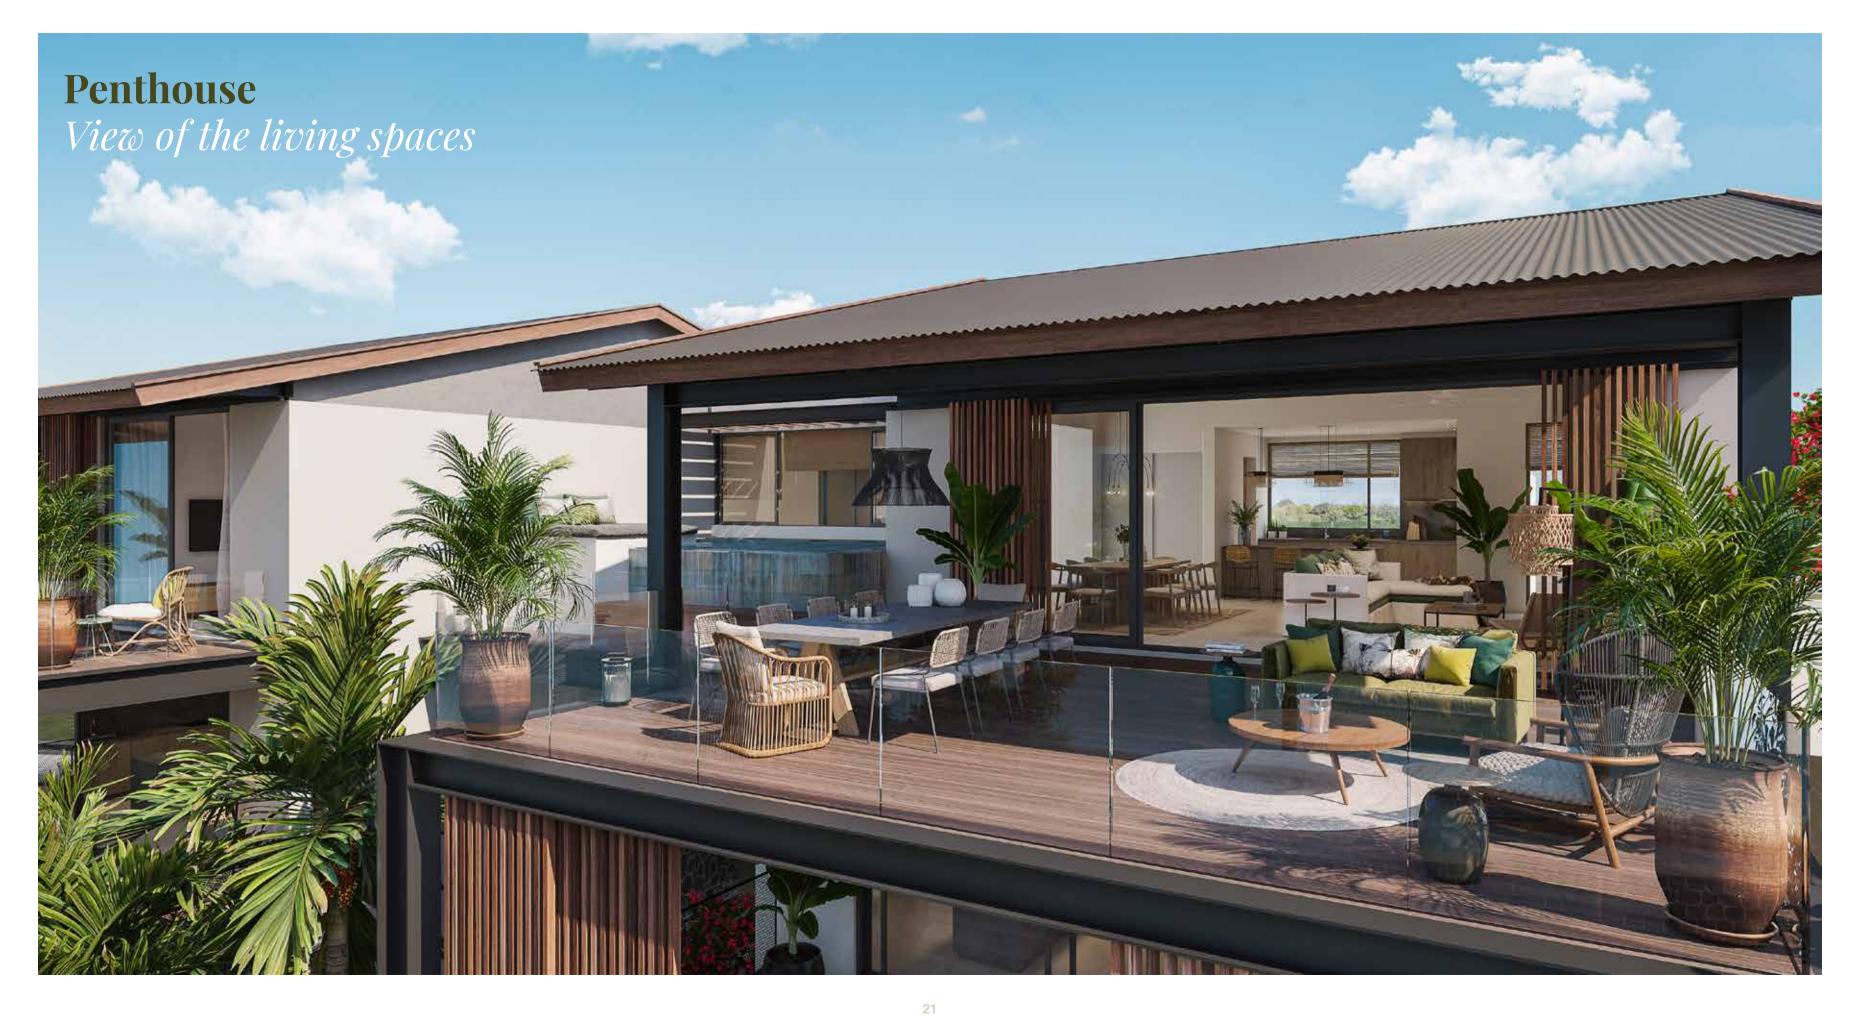

The pitched roofs of the penthouses blend harmoniously into the surrounding landscape, while the wooden sunshades offer protection and privacy within the comfortable and inviting living spaces that overlook the beautiful Palm Alley.

The verandas, balustrades and metal staircases are reminiscent of the industrial architecture of the old factory, which is an integral part of the project, adding to its unique character and charm.

Apartments: from 174 to 191 m²

Penthouses: 299 m<sup>2</sup>

2 to 3 bedrooms

2 to 3 bathrooms

As from

Rs **21.9** M