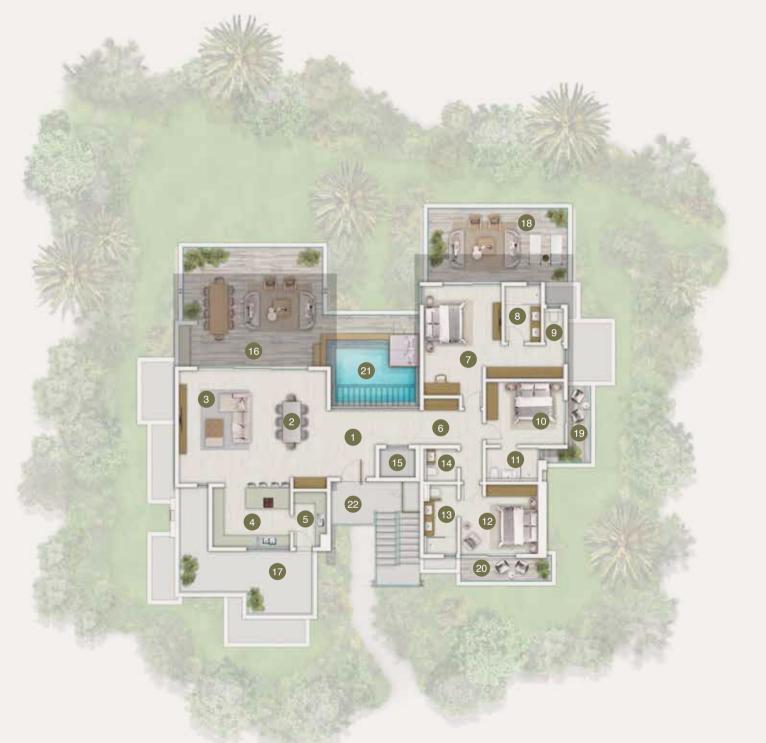

#### L'Écho des Champs - Demera villas - Model 2 Floor and roof plans

|      | Internal Areas        | Net Internal Area (m²) |
|------|-----------------------|------------------------|
| 1.   | Living & dining       | 67.8                   |
| 2.   | TV room & office      | 35.1                   |
| 3.   | Kitchen               | 15.6                   |
| 4.   | Laundry               | 9.6                    |
| 5.   | Store                 | 5.4                    |
| 6.   | Corridor              | 5.4                    |
| 7.   | Master bedroom        | 19.9                   |
| 8.   | Master dressing       | 5.9                    |
| 9.   | Master bathroom       | 7.1                    |
| 10.  | Master WC             | 1.5                    |
| 11.  | Bedroom 2             | 15.5                   |
| 12.  | Dressing 2            | 5.2                    |
| 13.  | Bathroom 2            | 5.9                    |
| 14.  | Bedroom 3             | 14.6                   |
| 15.  | Bathroom 3 & Guest WC | 7.1                    |
| Tota | al                    | 221.9                  |

| External Areas     | Net Internal Area (m²) |
|--------------------|------------------------|
| 16. Porch          | 16.0                   |
| 17. Pool           | 35.0                   |
| 18. Pool shower    | 1.0                    |
| 19. Pool terrace   | 34.8                   |
| 20. Terrace 2      | 6.3                    |
| 21. Terrace 3      | 5.1                    |
| 22. Terrace 4      | 5.1                    |
| 23. Master terrace | 6.2                    |
| 24. Kitchen yard   | Plot specific          |
| 25. Bin area       | 5.5                    |

| External Areas (optional) (m²)       |      |  |
|--------------------------------------|------|--|
| 26. Gazebo (optional)                | 41.7 |  |
| 27. Master outdoor shower (optional) | 4.0  |  |