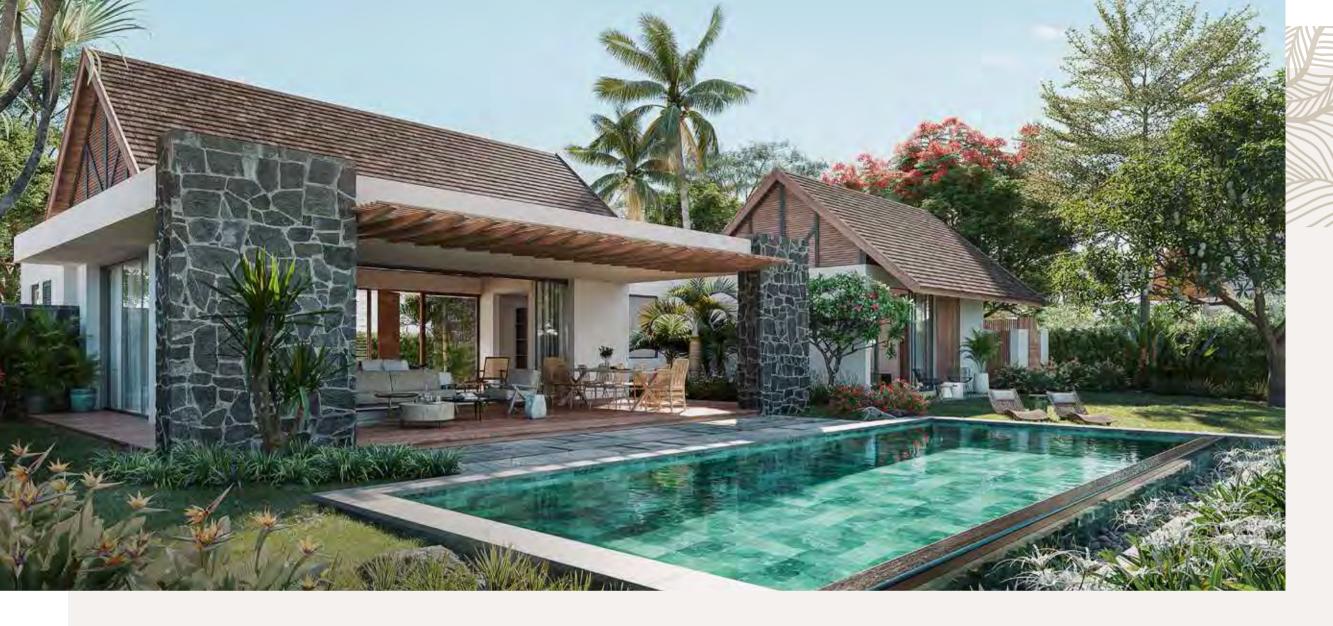

## Demera villa - Model 4

The Demera villas - Model 4 boast a magnificent view of Palm Alley and stand out for their spaciousness and open architecture, allowing for natural ventilation and sunlight to flood every room. These villas offer a harmonious layout of space, from the entrance to the main garden and pool, as well as the living room and expansive veranda. Additionally, you will have the pleasure of exploring a lush tropical garden filled with indigenous plants.

The combination of contemporary and rustic architecture, using natural materials and featuring a beautiful two-sloped gable roof, contribute to the undeniable charm and unique character of these villas. One of their greatest assets is their superb master suite, which includes a large bedroom, dressing room, glass en-suite bathroom, and spacious outdoor shower.

Villa available on plots: C25, C26, C27

Plots ranging from 1,055 to 1,101  $m^2$ 

Villa's surface area: 296 m²

3 bedrooms

3 bathrooms

As from

Rs **52.5** M