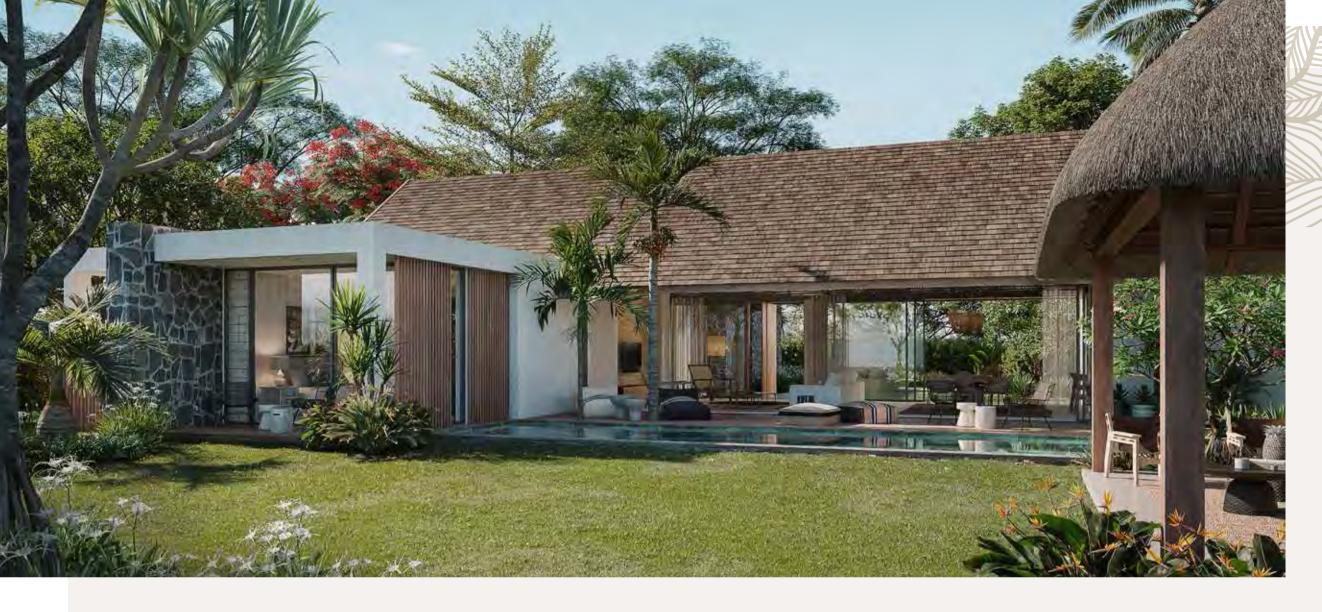

### Demera villa - Model 2

These stunning villas situated along Palm Alley benefit from a dual north-south orientation, allowing natural light to flood the living areas and create a welcoming and cosy atmosphere throughout the day.

Inspired by local Mauritian architecture, the Demera villas offer a generous central space serving as a living room, dining room, and kitchen, with direct access to the garden and a beautiful pool. The typically Mauritian gable roofs promote excellent air circulation, reinforcing the sense of spaciousness.

The choice organic materials such as grey stone walls with white corded joints as used in back in the day, along with the roof style and the awnings, creates a rustic and authentic ambiance. The bedrooms feature large bay windows, providing comfortable and breezy spaces for restful nights.