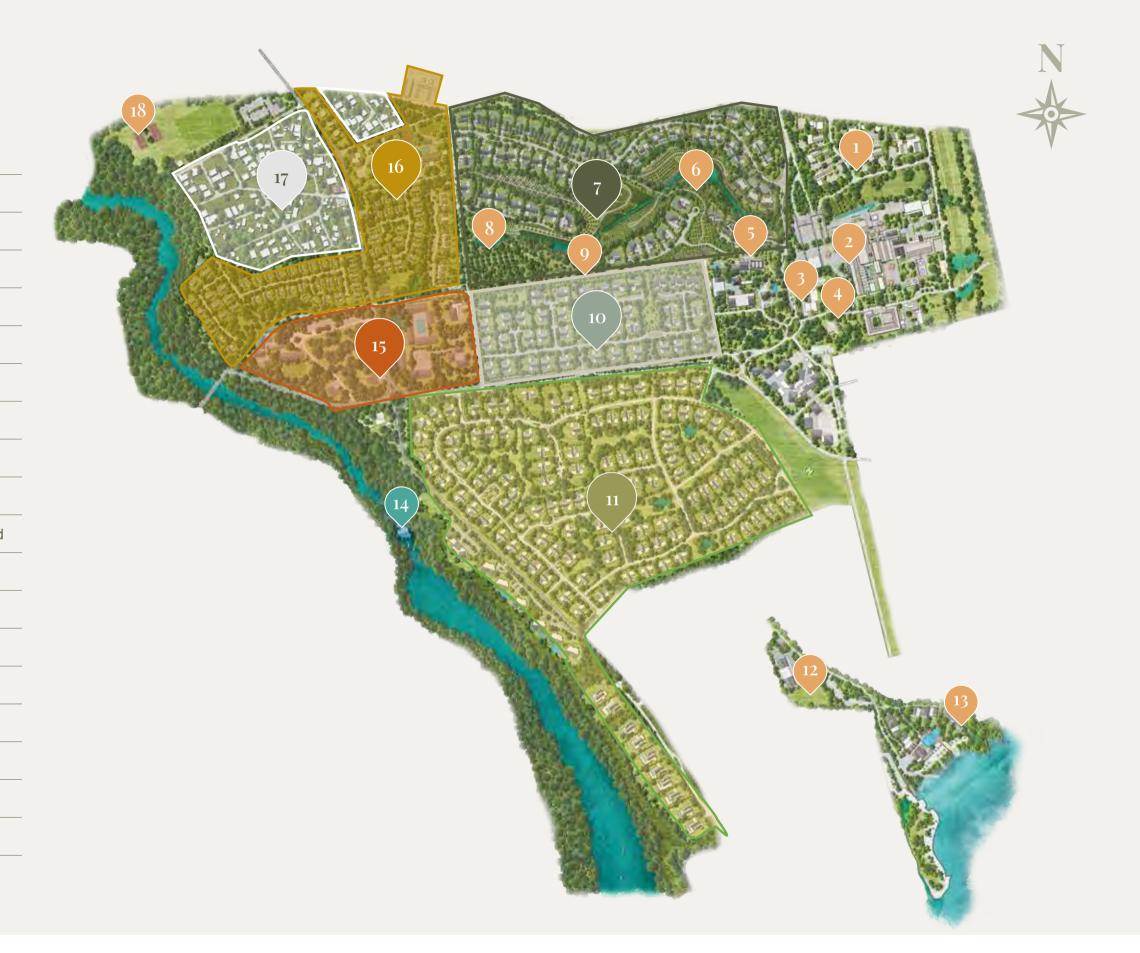

## Master plan

- 1 Innovation Park
- 2 The Factory
- 3 Fangourin: offices & co-working space
- 4 School
- 5 Zeste: café, deli shop, pool
- 6 Working Farm
- 7 La Ravine residential neighbourhood
- 8 Spring Park
- 9 Palm Alley
- 10 L'Echo des Champs residential neighbourhood
- 11 Future residential developments
- 12 Boat parking
- 13 Beach & Boat Club
- 14 Grande Rivière Sud-Est waterfall
- 15 Mixed used area
- 16 Future developments
- 17 Beau Champ village
- 18 Sports and leisure area