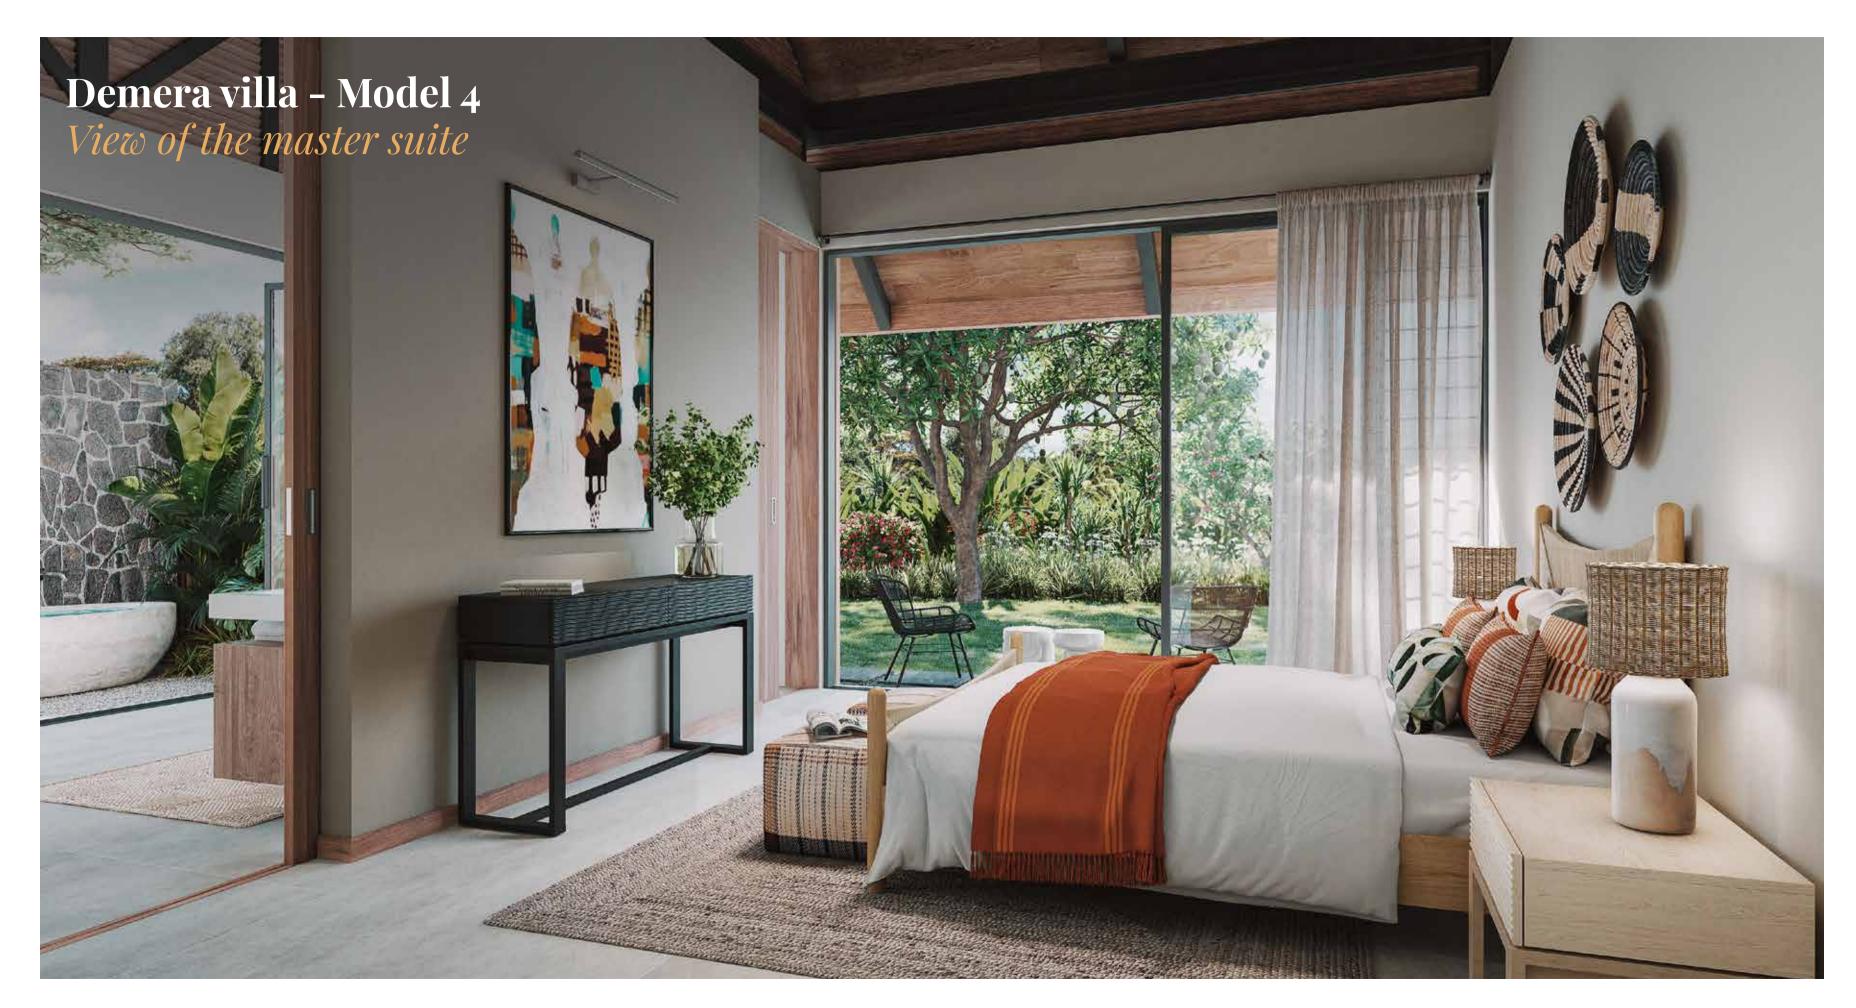

## Demera villa - Model 4

The Demera villas - Model 4 boast a magnificent view of Palm Alley and stand out for their spaciousness and open architecture, allowing for natural ventilation and sunlight to flood every room. These villas offer a harmonious layout of space, from the entrance to the main garden and pool, as well as the living room and expansive veranda. Additionally, you will have the pleasure of exploring a lush tropical garden filled with indigenous plants.

The combination of contemporary and rustic architecture, using natural materials and featuring a beautiful two-sloped gable roof, contribute to the undeniable charm and unique character of these villas. One of their greatest assets is their superb master suite, which includes a large bedroom, dressing room, glass en-suite bathroom, and spacious outdoor shower.