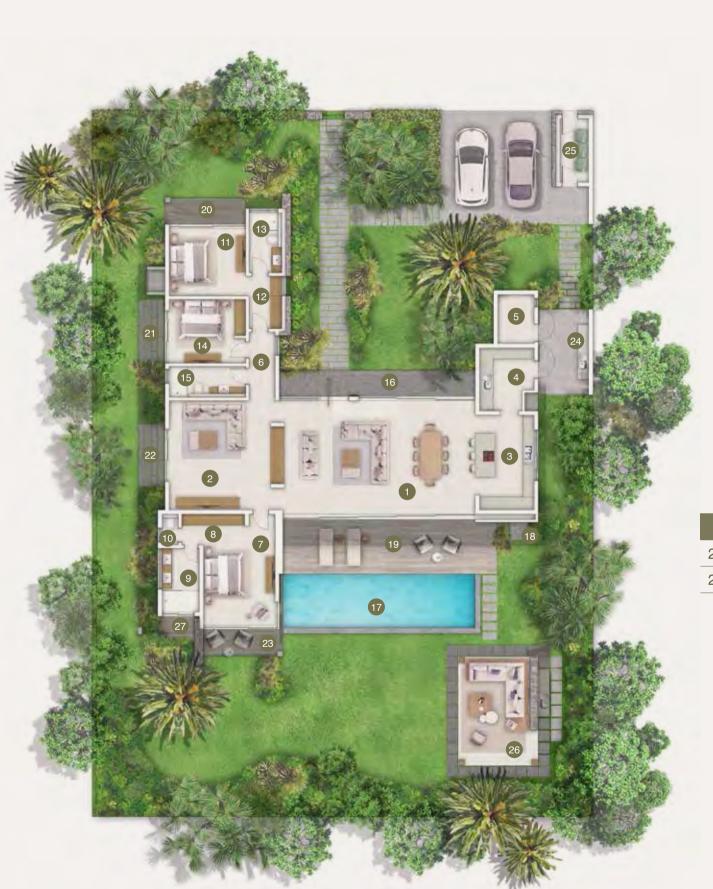

## Site plan

- 1 Anahita Beau Champ
- 2 Anahita Golf Resort
- 3 Île aux Cerfs
- 4 Beach & Boat Club
- 5 Grande Rivière Sud-Est waterfall

## Master plan

- 1 Innovation Park
- 2 The Factory
- 3 Fangourin: offices & co-working space
- 4 School
- 5 Zeste: café, deli shop, pool
- 6 Working Farm
- 7 La Ravine residential neighbourhood
- 8 Spring Park
- 9 Palm Alley
- 10 L'Echo des Champs residential neighbourhood
- 11 Future residential developments
- 12 Boat parking
- 13 Beach & Boat Club
- 14 Grande Rivière Sud-Est waterfall
- 15 Mixed used area
- 16 Future developments
- 17 Beau Champ village
- 18 Sports and leisure area

## First residential phase:

L'Écho des Champs

- Villas (Off-plan)
- 12 Apartments (Off-plan)
- Penthouses (Off-plan)
- 31 Serviced land

Apartments and penthouses

Serviced land

## L'Écho des Champs

Demera villas, apartments and penthouses

| Plot | Villa's surface<br>area (m²) | Plot's surface<br>area (m²) |
|------|------------------------------|-----------------------------|
| C1   | 329                          | 1,183                       |
| C10  | 329                          | 1,116                       |
| C11  | 329                          | 1,111                       |
| C24  | 329                          | 1,166                       |
| C25  | 296                          | 1,055                       |
| C26  | 296                          | 1,072                       |
| C27  | 296                          | 1,101                       |
|      |                              |                             |