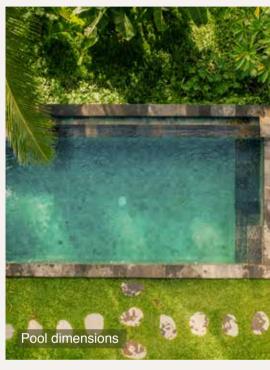

| External Areas     | Net Internal Area (m²) |
|--------------------|------------------------|
| 16. Porch          | 16.0                   |
| 17. Pool           | 35.0                   |
| 18. Pool shower    | 1.0                    |
| 19. Pool terrace   | 34.8                   |
| 20. Terrace 2      | 6.3                    |
| 21. Terrace 3      | 5.1                    |
| 22. Terrace 4      | 5.1                    |
| 23. Master terrace | 6.2                    |
| 24. Kitchen yard   | Plot specific          |
| 25. Bin area       | 5.5                    |

| External Areas       | External Areas (m²) |
|----------------------|---------------------|
| 17. Porch            | 9.1                 |
| 18. Terrace 1        | 16.5                |
| 19. Pool             | 35                  |
| 20. Pool shower      | 1                   |
| 21. Master terrace   | 8.8                 |
| 22. Outdoor shower 1 | 16.5                |
| 23. Terrace 2        | 3.8                 |
| 24. Terrace 3        | 3.8                 |
| 25. Kitchen yard     | Plot specific       |
| 26. Bin area         | 5.5                 |