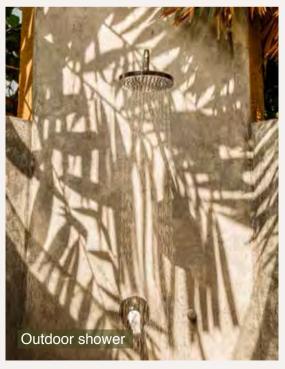

| External Areas (optional) (m²)       |      |  |
|--------------------------------------|------|--|
| 26. Gazebo (optional)                | 41.7 |  |
| 27. Master outdoor shower (optional) | 4.0  |  |

| External Areas       | External Areas (m²) |
|----------------------|---------------------|
| 17. Porch            | 9.1                 |
| 18. Terrace 1        | 16.5                |
| 19. Pool             | 35                  |
| 20. Pool shower      | 1                   |
| 21. Master terrace   | 8.8                 |
| 22. Outdoor shower 1 | 16.5                |
| 23. Terrace 2        | 3.8                 |
| 24. Terrace 3        | 3.8                 |
| 25. Kitchen yard     | Plot specific       |
| 26. Bin area         | 5.5                 |

|     | External Arc                | ea (optional) (m²) |
|-----|-----------------------------|--------------------|
| 27. | Outdoor shower 2 (optional) | 3.7                |

Gross external area: 296 m<sup>2</sup>