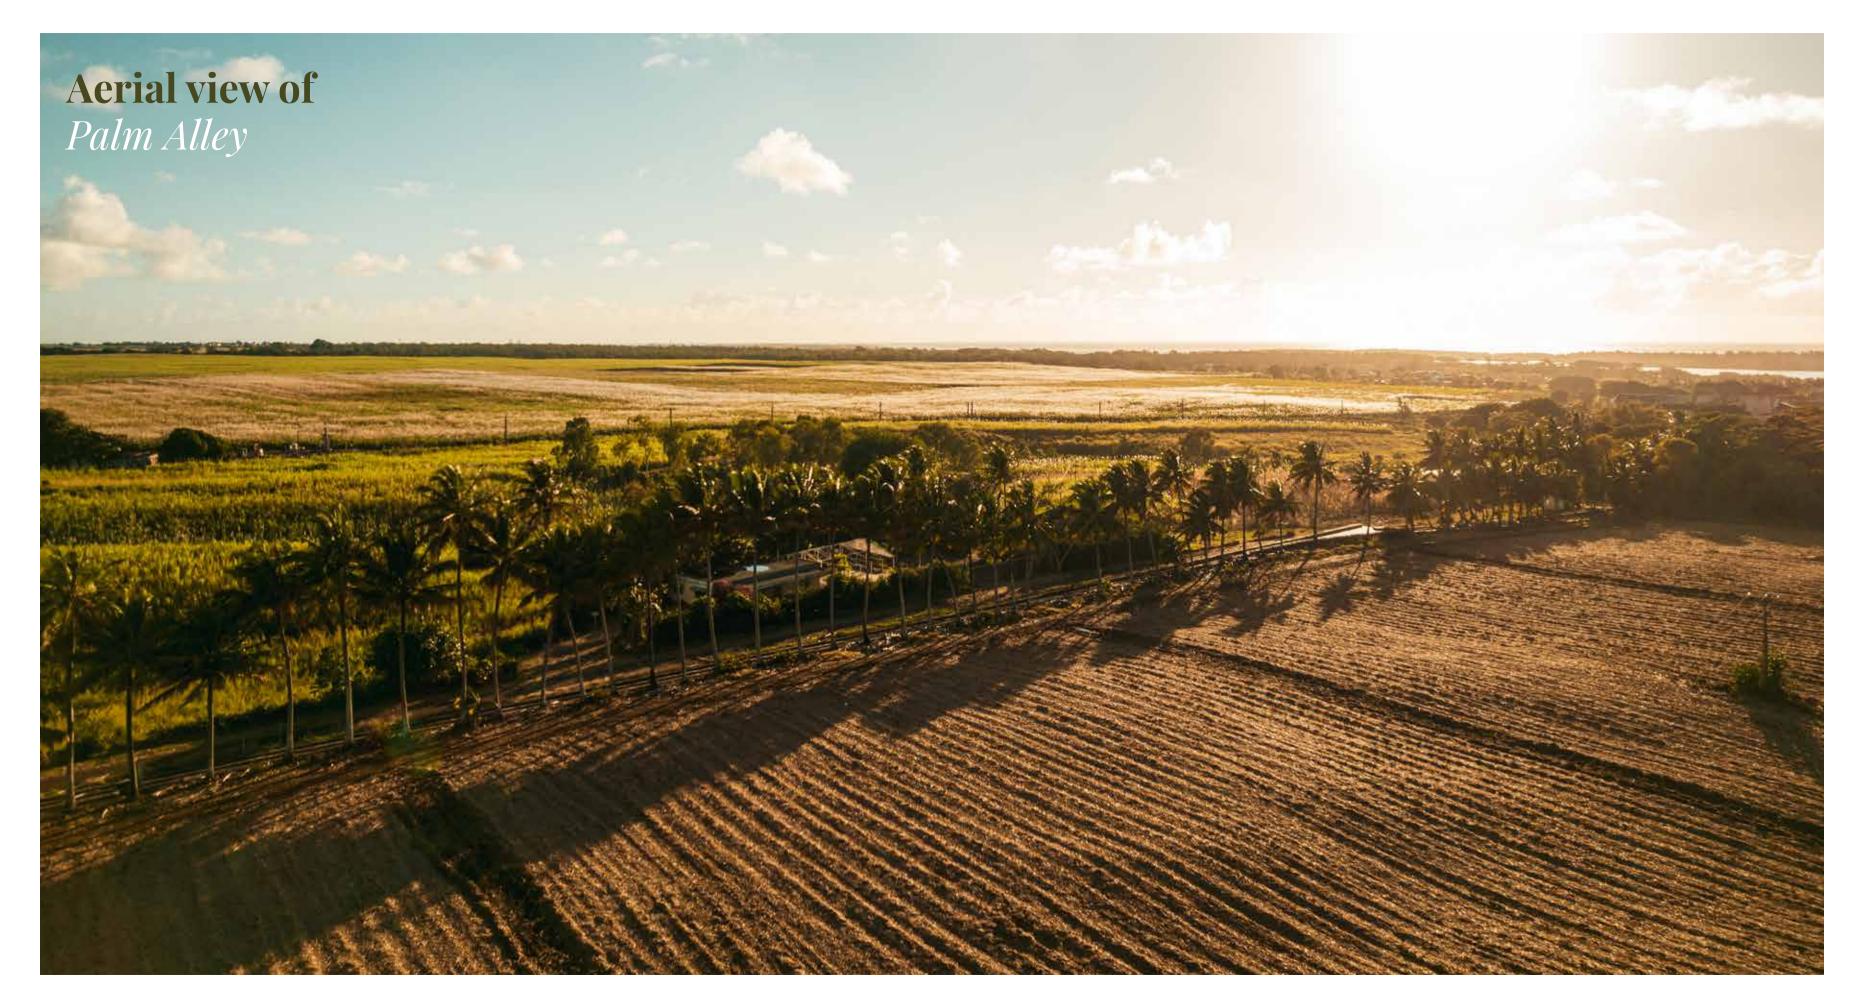

### Demera villa - Model 2

These stunning villas situated along Palm Alley benefit from a dual north-south orientation, allowing natural light to flood the living areas and create a welcoming and cosy atmosphere throughout the day.

## Demera villa - Model 4

The Demera villas - Model 4 boast a magnificent view of Palm Alley and stand out for their spaciousness and open architecture, allowing for natural ventilation and sunlight to flood every room. These villas offer a harmonious layout of space, from the entrance to the main garden and pool, as well as the living room and expansive veranda. Additionally, you will have the pleasure of exploring a lush tropical garden filled with indigenous plants.